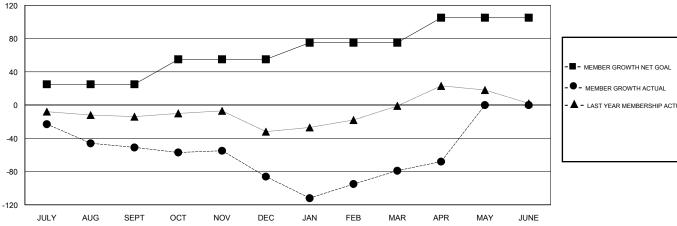

#### LOCATION GUAM

**GMT CA** 

| Clubs                 |               |           |               | Members               |                           |                         |                                                    |  |
|-----------------------|---------------|-----------|---------------|-----------------------|---------------------------|-------------------------|----------------------------------------------------|--|
| RESULTS FOR 2017-2018 |               |           |               | RESULTS FOR 2017-2018 |                           |                         |                                                    |  |
| QUARTER               | NEW CLUB GOAL | NEW CLUBS | DROPPED CLUBS | QUARTER               | MEMBER GROWTH NET<br>GOAL | MEMBER GROWTH<br>ACTUAL | DROPPED<br>MEMBERS ACTUAL<br>(including transfers) |  |
| JULY/AUG/SEPT         | 1             | 0         | 0             | JULY/AUG/SEPT         | 25                        | 23                      | 74                                                 |  |
| OCT/NOV/DEC           | 1             | 0         | 1             | OCT/NOV/DEC           | 30                        | 20                      | 55                                                 |  |
| JAN/FEB/MAR           | 1             | 1         | 1             | JAN/FEB/MAR           | 20                        | 69                      | 55                                                 |  |
| APR/MAY/JUNE          | 1             | 0         | 0             | APR/MAY/JUNE          | 30                        | 23                      | 12                                                 |  |